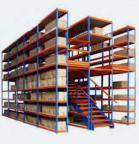

#### STORAGE SYSTEM FOR MANUAL LOADING IN HEIGHT

It is a storage system made of frames connected by horizontal shelves or beams with decks to provide unit load storage levels which can be adjusted vertically, with two or more personnel accessible floor levels (tiers). The access to those different levels is carried out by several staircases placed at different points according to client's necessities and security requirements.

#### **STAIRCASE**

Our standard solution is made of tubes with different dimensions fitted and bolted.

 Frontal access by the centre of the installation

Lateral access

 Frontal access between two shelves

 Lateral access with an order preparation area.