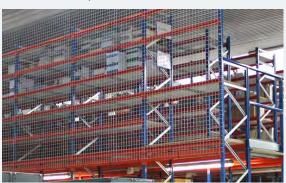

#### **FALL MESH PROTECTOR:**

Due to the risk of falling objects, from the walkways as well as from the mezzanine floors of the upper areas, it is advisable to use fall mesh protectors.