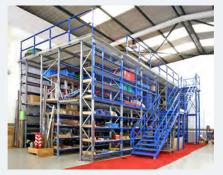

## **MULTI-TIER**

#### STORAGE SYSTEM FOR MANUAL LOADING IN HEIGHT

It is a storage system made of frames connected by horizontal shelves or beams with decks to provide unit load storage levels which can be adjusted vertically, with two or more personnel accessible floor levels (tiers). The access to those different levels is carried out by several staircases placed at different points according to client's necessities and security requirements.

Mezzanine floor on the top

Multi-tier system with Boltless Riveto\*