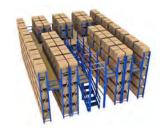

## **MULTI-TIER**

#### STORAGE SYSTEM FOR MANUAL LOADING IN HEIGHT

It is a storage system made of frames connected by horizontal shelves or beams with decks to provide unit load storage levels which can be adjusted vertically, with two or more personnel accessible floor levels (tiers). The access to those different levels is carried out by several staircases placed at different points according to client's necessities and security requirements.

In some occasions, the upper part of this installation is used for storing greater loads in volume and as a working area.

This system can be made of pallet racking, long span racking, or boltless Riveto, depending on the load, the installation area or client's necessities.