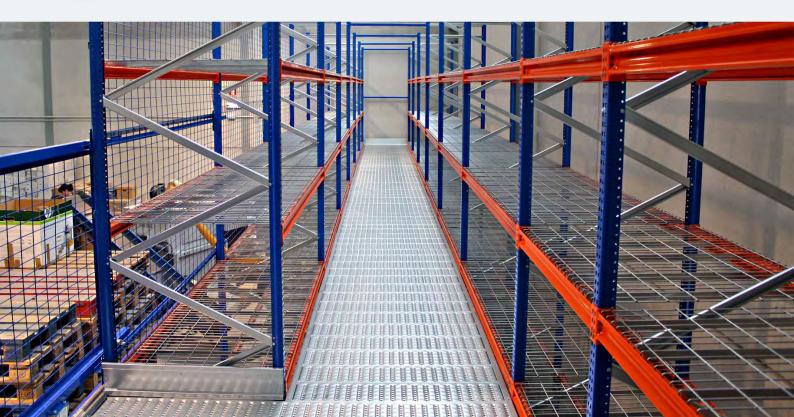

#### STORAGE SYSTEM FOR MANUAL LOADING IN HEIGHT

It is a storage system made of frames connected by horizontal shelves or beams with decks to provide unit load storage levels which can be adjusted vertically, with two or more personnel accessible floor levels (tiers). The access to those different levels is carried out by several staircases placed at different points according to client's necessities and security requirements.

#### **WALKAWAYS**

The walkways can be made of:

- Steel deck
- Wood
- Grating

These walkways are sustained on joists bolted to the uprights with brackets.