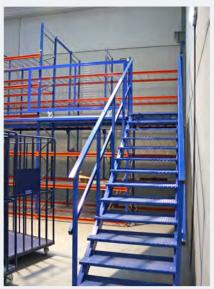

#### **STAIRCASE**

Our standard solution is made of tubes with different dimensions fitted and bolted.

 Frontal access by the centre of the installation

Lateral access

 Frontal access between two shelves

 Lateral access with an order preparation area.