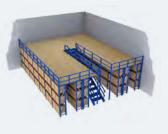

#### STORAGE SYSTEM FOR MANUAL LOADING IN HEIGHT

It is a storage system made of frames connected by horizontal shelves or beams with decks to provide unit load storage levels which can be adjusted vertically, with two or more personnel accessible floor levels (tiers). The access to those different levels is carried out by several staircases placed at different points according to client's necessities and security requirements.

In some occasions, the upper part of this installation is used for storing greater loads in volume and as a working area.

This system can be made of pallet racking, long span racking, or boltless Riveto, depending on the load, the installation area or client's necessities.

Mezzanine floor on the top

Multi-tier system with Boltless Riveto\*