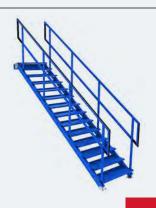

#### **STAIRCASE**

Our standard solution is made of tubes with different dimensions fitted and bolted.

 Frontal access by the centre of the installation

Lateral access

 Frontal access between two shelves

 Lateral access with an order preparation area.