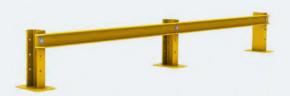

#### FRAME BARRIERS:

In a multi-tier system, it is advisable to use full frame protections at floor level to avoid damages produced by the handling equipment.

They are formed by UPN profiles which are fixed through intermediate feet: