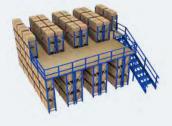

different finishes: painted or pregalvanised

The loading levels can be made of wood or metallic deck, the same as the walkaways.





#### **FRAMES**



#### **LOADING LEVELS**

The loading levels can be decked with:

- Metallic panel or shelf.
- Chipboard.
- Electrowelded mesh.



#### **HANDRAILS**



#### **BEAMS**



Long span beams

Pallet racking LNS beams

#### **WALKAWAYS**

The walkways can be made of:

- Steel deck
- Wood
- Grating







These walkways are sustained on joists bolted to the uprights with brackets.

#### **STAIRCASE**

Our standard solution is made of tubes with different dimensions fitted and bolted.





 Frontal access by the centre of the installation



Lateral access



 Frontal access between two shelves



 Lateral access with an order preparation area.



Mezzanine floor on the top



Multi-tier system with Boltless Riveto\*















#### **DOORS:**

In order to place the load in the picking area or in the mezzanine floor, it is necessary to have access to unload the goods with the help of a forklift.

There are three types of solutions:

- Swing door.
- Sliding doors.
- Swivelling door







**SWIVELLING DOOR** 

#### FRAME BARRIERS:

In a multi-tier system, it is advisable to use full frame protections at floor level to avoid damages produced by the handling equipment.

They are formed by UPN profiles which are fixed through intermediate feet:



#### **FALL MESH PROTECTOR:**

Due to the risk of falling objects, from the walkways as well as from the mezzanine floors of the upper areas, it is advisable to use fall mesh protectors.