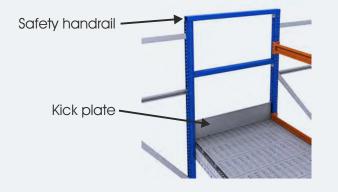

#### **HANDRAILS**

#### FRAME BARRIERS:

In a multi-tier system, it is advisable to use full frame protections at floor level to avoid damages produced by the handling equipment.

They are formed by UPN profiles which are fixed through intermediate feet: