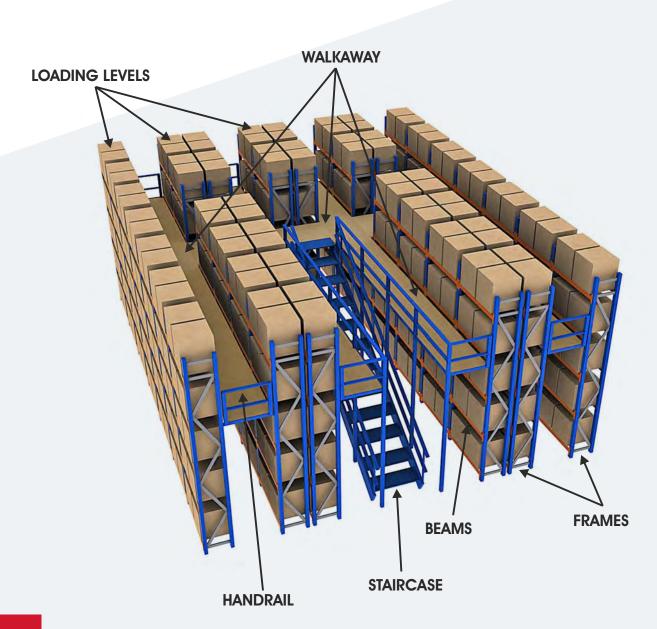

#### STORAGE SYSTEM FOR MANUAL LOADING IN HEIGHT

It is a storage system made of frames connected by horizontal shelves or beams with decks to provide unit load storage levels which can be adjusted vertically, with two or more personnel accessible floor levels (tiers). The access to those different levels is carried out by several staircases placed at different points according to client's necessities and security requirements.

#### **FRAMES**

#### **LOADING LEVELS**

The loading levels can be decked with:

- Metallic panel or shelf.
- Chipboard.
- Electrowelded mesh.

#### **HANDRAILS**

#### **BEAMS**

Long span beams

Pallet racking LNS beams

#### **WALKAWAYS**

The walkways can be made of:

- Steel deck
- Wood
- Grating

These walkways are sustained on joists bolted to the uprights with brackets.

#### **STAIRCASE**

Our standard solution is made of tubes with different dimensions fitted and bolted.

 Frontal access by the centre of the installation

Lateral access

 Frontal access between two shelves

 Lateral access with an order preparation area.