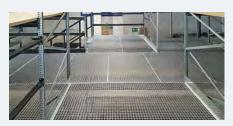

#### STORAGE SYSTEM FOR MANUAL LOADING IN HEIGHT

It is a storage system made of frames connected by horizontal shelves or beams with decks to provide unit load storage levels which can be adjusted vertically, with two or more personnel accessible floor levels (tiers). The access to those different levels is carried out by several staircases placed at different points according to client's necessities and security requirements.

#### **WALKAWAYS**

The walkways can be made of:

- Steel deck
- Wood
- Grating

These walkways are sustained on joists bolted to the uprights with brackets.