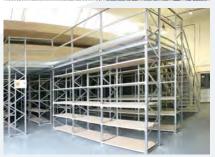

## **MULTI-TIER**

#### STORAGE SYSTEM FOR MANUAL LOADING IN HEIGHT

It is a storage system made of frames connected by horizontal shelves or beams with decks to provide unit load storage levels which can be adjusted vertically, with two or more personnel accessible floor levels (tiers). The access to those different levels is carried out by several staircases placed at different points according to client's necessities and security requirements.

In some occasions, the upper part of this installation is used for storing greater loads in volume and as a working area.

This system can be made of pallet racking, long span racking, or boltless Riveto, depending on the load, the installation area or client's necessities.