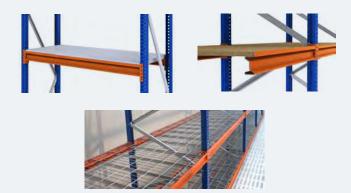

#### **LOADING LEVELS**

The loading levels can be decked with:

- Metallic panel or shelf.
- Chipboard.
- Electrowelded mesh.

#### **WALKAWAYS**

The walkways can be made of:

- Steel deck
- Wood
- Grating

These walkways are sustained on joists bolted to the uprights with brackets.