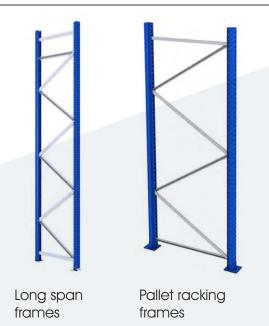

#### **FRAMES**

In some occasions, the upper part of this installation is used for storing greater loads in volume and as a working area.

This system can be made of pallet racking, long span racking, or boltless Riveto, depending on the load, the installation area or client's necessities.