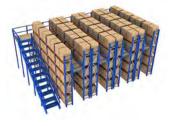

## **MULTI-TIER**

#### STORAGE SYSTEM FOR MANUAL LOADING IN HEIGHT

It is a storage system made of frames connected by horizontal shelves or beams with decks to provide unit load storage levels which can be adjusted vertically, with two or more personnel accessible floor levels (tiers). The access to those different levels is carried out by several staircases placed at different points according to client's necessities and security requirements.

In some occasions, the upper part of this installation is used for storing greater loads in volume and as a working area.

This system can be made of pallet racking, long span racking, or boltless Riveto, depending on the load, the installation area or client's necessities.