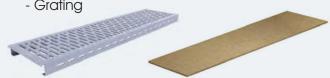

#### **WALKAWAYS**

The walkways can be made of:

- Steel deck
- Wood
- Grating

These walkways are sustained on joists bolted to the uprights with brackets.