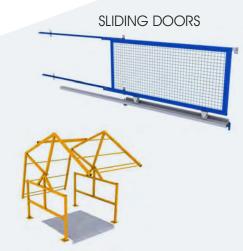

#### **DOORS:**

In order to place the load in the picking area or in the mezzanine floor, it is necessary to have access to unload the goods with the help of a forklift.

There are three types of solutions:

- Swing door.
- Sliding doors.
- Swivelling door

**SWIVELLING DOOR** 