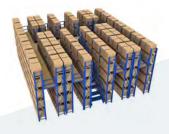

## **MULTI-TIER**

#### STORAGE SYSTEM FOR MANUAL LOADING IN HEIGHT

It is a storage system made of frames connected by horizontal shelves or beams with decks to provide unit load storage levels which can be adjusted vertically, with two or more personnel accessible floor levels (tiers). The access to those different levels is carried out by several staircases placed at different points according to client's necessities and security requirements.

In some occasions, the upper part of this installation is used for storing greater loads in volume and as a working area.

This system can be made of pallet racking, long span racking, or boltless Riveto, depending on the load, the installation area or client's necessities.