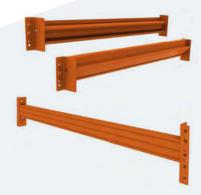

le floor levels (tiers). The access to those different levels is carried out by several staircases placed at different points according to client's necessities and security requirements.

In some occasions, the upper part of this installation is used for storing greater loads in volume and as a working area.

This system can be made of pallet racking, long span racking, or boltless Riveto, depending on the load, the installation area or client's necessities.

There are two different finishes: painted or pregalvanised

The loading levels can be made of wood or metallic deck, the same as the walkaways.





#### **FRAMES**



#### **LOADING LEVELS**

The loading levels can be decked with:

- Metallic panel or shelf.
- Chipboard.
- Electrowelded mesh.



#### **HANDRAILS**



#### **BEAMS**



Long span beams

Pallet racking LNS beams

#### **WALKAWAYS**

The walkways can be made of:

- Steel deck
- Wood
- Grating







These walkways are sustained on joists bolted to the uprights with brackets.

#### **STAIRCASE**

Our standard solution is made of tubes with different dimensions fitted and bolted.





 Frontal access by the centre of the installation



Lateral access



 Frontal access between two shelves



 Lateral access with an order preparation area.



Mezzanine floor on the top



Multi-tier system with Boltless Riveto\*















#### **DOORS:**

In order to place the load in the picking area or in the mezzanine floor, it is necessary to have access to unload the goods with the help of a forklift.

There are three types of solutions:

- Swing door.
- Sliding d